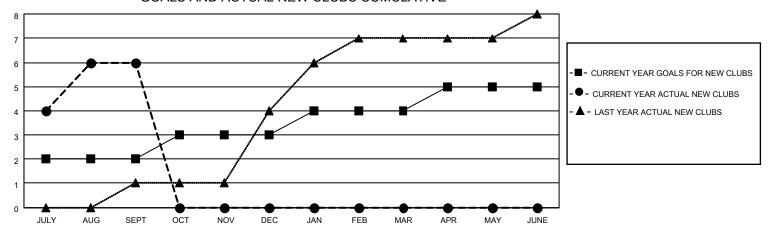

### GOALS AND ACTUAL NEW CLUBS CUMULATIVE

## District 3233 C

| Clubs         |               |             |               | Members               |                         |                         |                                                    |  |
|---------------|---------------|-------------|---------------|-----------------------|-------------------------|-------------------------|----------------------------------------------------|--|
|               | RESULTS FOR   | R 2020-2021 |               | RESULTS FOR 2020-2021 |                         |                         |                                                    |  |
| QUARTER       | NEW CLUB GOAL | NEW CLUBS   | DROPPED CLUBS | QUARTER MEM           | IBER GROWTH NET<br>GOAL | MEMBER GROWTH<br>ACTUAL | DROPPED<br>MEMBERS ACTUAL<br>(including transfers) |  |
| JULY/AUG/SEPT | 2             | 6           | 0             | JULY/AUG/SEPT         | 30                      | 262                     | 64                                                 |  |
| OCT/NOV/DEC   | 1             | 0           | 0             | OCT/NOV/DEC           | 25                      | 0                       | 0                                                  |  |
| JAN/FEB/MAR   | 1             | 0           | 0             | JAN/FEB/MAR           | 25                      | 0                       | 0                                                  |  |
| APR/MAY/JUNE  | 1             | 0           | 0             | APR/MAY/JUNE          | 20                      | 0                       | 0                                                  |  |