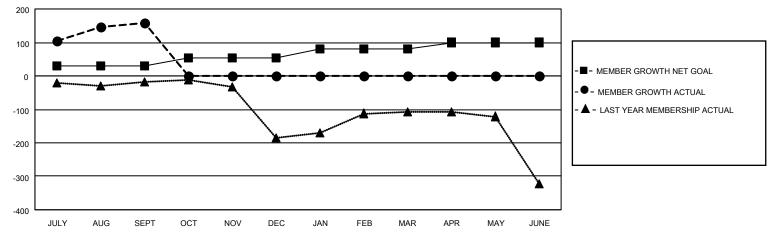

### GOALS AND ACTUAL MEMBERS CUMULATIVE

| DROPPED CLUBS: 0 |    | 36 CLUBS OF 106 ADDED 1 OR MORE | GENDER DISTRIBUTION       |                |     |
|------------------|----|---------------------------------|---------------------------|----------------|-----|
|                  |    | NEW MEMBERS                     | MALE                      | 2,012 (71.40%) |     |
|                  |    |                                 | FEMALE                    | 806 (28.60%)   |     |
| DROPPED MEMBERS  |    |                                 |                           |                |     |
| DECEASED         | 3  | CLICK HERE FOR CUMULATIVE       | TOTAL FAMILY UNIT MEMBERS |                | 890 |
| CLUB CANCELLED   | 0  | MEMBERSHIP DATA                 |                           |                |     |
| OTHER            | 61 |                                 | FAMILY MEMBER:            | S PAYING HALF  | 505 |
| TOTAL            | 64 |                                 | DOLO                      |                |     |

## District 3233 C

| Clubs         |               |             |               | Members               |                         |                         |                                                    |  |
|---------------|---------------|-------------|---------------|-----------------------|-------------------------|-------------------------|----------------------------------------------------|--|
|               | RESULTS FOR   | R 2020-2021 |               | RESULTS FOR 2020-2021 |                         |                         |                                                    |  |
| QUARTER       | NEW CLUB GOAL | NEW CLUBS   | DROPPED CLUBS | QUARTER MEM           | IBER GROWTH NET<br>GOAL | MEMBER GROWTH<br>ACTUAL | DROPPED<br>MEMBERS ACTUAL<br>(including transfers) |  |
| JULY/AUG/SEPT | 2             | 6           | 0             | JULY/AUG/SEPT         | 30                      | 262                     | 64                                                 |  |
| OCT/NOV/DEC   | 1             | 0           | 0             | OCT/NOV/DEC           | 25                      | 0                       | 0                                                  |  |
| JAN/FEB/MAR   | 1             | 0           | 0             | JAN/FEB/MAR           | 25                      | 0                       | 0                                                  |  |
| APR/MAY/JUNE  | 1             | 0           | 0             | APR/MAY/JUNE          | 20                      | 0                       | 0                                                  |  |